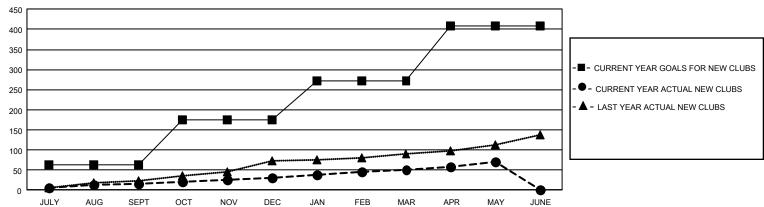

#### GOALS AND ACTUAL NEW CLUBS CUMULATIVE

# REPORT DOES NOT INCLUDE CLUBS IN UNDISTRICTED AREAS.

|               |               |             |                       | INCI OINI DOLOT | NOT INCLUDE V         | SEODO III OIIDIC        |
|---------------|---------------|-------------|-----------------------|-----------------|-----------------------|-------------------------|
| Clubs         |               |             |                       | Members         |                       |                         |
|               | RESULTS FO    | R 2021-2022 | RESULTS FOR 2021-2022 |                 |                       |                         |
| QUARTER       | NEW CLUB GOAL | NEW CLUBS   | DROPPED CLUBS         | QUARTER MEMBI   | ER GROWTH NET<br>GOAL | MEMBER GROWTI<br>ACTUAL |
| JULY/AUG/SEPT | 192           | 16          | 127                   | JULY/AUG/SEPT   | 4133                  | 8,772                   |
| OCT/NOV/DEC   | 330           | 16          | 114                   | OCT/NOV/DEC     | 4409                  | 7,892                   |
| JAN/FEB/MAR   | 294           | 18          | 55                    | JAN/FEB/MAR     | 4451                  | 8,201                   |
| APR/MAY/JUNE  | 411           | 20          | 14                    | APR/MAY/JUNE    | 4727                  | 5,681                   |