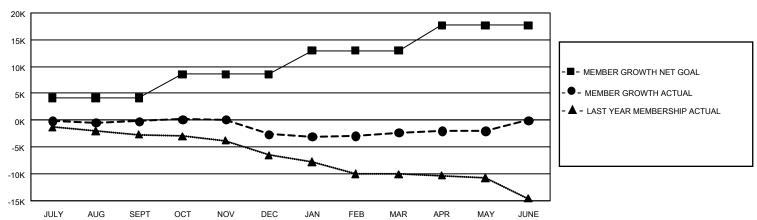

### GOALS AND ACTUAL MEMBERS CUMULATIVE

| DROPPED CLUBS: 309 |        | 6,193 CLUBS OF 10,697 ADDED 1 OR          | GENDER DISTRIBUTION                                                     |                  |  |
|--------------------|--------|-------------------------------------------|-------------------------------------------------------------------------|------------------|--|
|                    |        | MORE NEW MEMBERS                          | MALE                                                                    | 178,021 (64.74%) |  |
|                    |        |                                           | FEMALE                                                                  | 96,874 (35.23%)  |  |
| DROPPED MEMBERS    |        |                                           | NON BINARY 7 (0                                                         |                  |  |
| DECEASED           | 4,581  |                                           | PREFER NOT TO ANSWER                                                    | 67 (0.02%)       |  |
| CLUB CANCELLED     | 2,155  |                                           |                                                                         |                  |  |
| OTHER              | 22,403 | CLICK HERE FOR CUMULATIVE MEMBERSHIP DATA | TOTAL FAMILY UNIT MEMBERS 52,854 FAMILY MEMBERS PAYING HALF 27,175 DUES |                  |  |
| TOTAL              | 29,139 | WENDEROLL DATA                            |                                                                         |                  |  |

# REPORT DOES NOT INCLUDE CLUBS IN UNDISTRICTED AREAS.

|               |               |             |                       | INCI OINI DOLOT | NOT INCLUDE V         | SEODO III OIIDIC        |
|---------------|---------------|-------------|-----------------------|-----------------|-----------------------|-------------------------|
| Clubs         |               |             |                       | Members         |                       |                         |
|               | RESULTS FO    | R 2021-2022 | RESULTS FOR 2021-2022 |                 |                       |                         |
| QUARTER       | NEW CLUB GOAL | NEW CLUBS   | DROPPED CLUBS         | QUARTER MEMBI   | ER GROWTH NET<br>GOAL | MEMBER GROWTI<br>ACTUAL |
| JULY/AUG/SEPT | 192           | 16          | 127                   | JULY/AUG/SEPT   | 4133                  | 8,772                   |
| OCT/NOV/DEC   | 330           | 16          | 114                   | OCT/NOV/DEC     | 4409                  | 7,892                   |
| JAN/FEB/MAR   | 294           | 18          | 55                    | JAN/FEB/MAR     | 4451                  | 8,201                   |
| APR/MAY/JUNE  | 411           | 20          | 14                    | APR/MAY/JUNE    | 4727                  | 5,681                   |